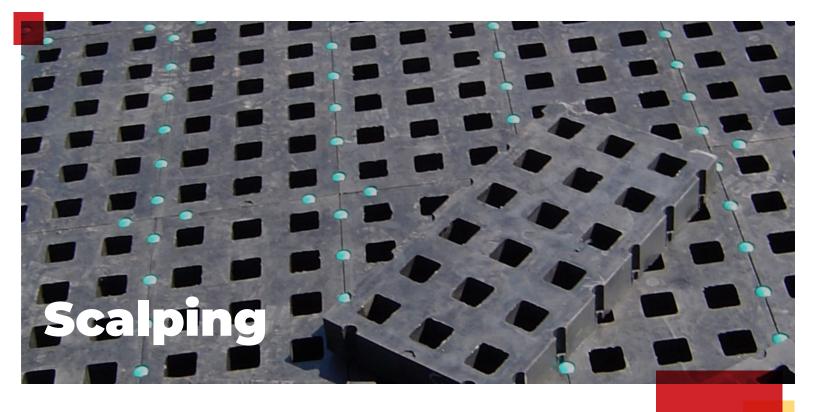

Fit your scalping deck with Polydeck's rubber media options that have been designed specifically for scalping. Our products withstand high impact while providing long wear life, noise reduction and the convenience of modularity.

#### **RUBBERDEX**

- Abrasion resistance leads to high wear life.
- Fastening options and a wide range of aperture sizes and shapes available.

#### **ARMADEX**

- Extreme Duty and abrasion resistant.
- High wear life.
- High-Strength, Low Alloy (HSLA) steel backing for added strength.
- Wide range of aperture sizes and shapes available.
- Bolt-holes located to fit your screen.
- Our versatile manufacturing methods allow Armadex sections to be made in sizes up to 4' x 8' and up to 4" thick.
- Outwears competitive options by as much as 2 to 1.